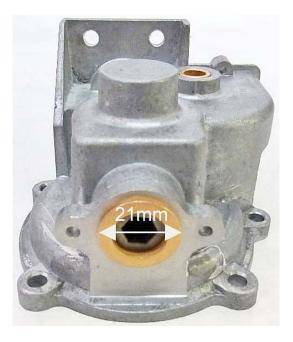

## **kMix Kitchen Machines** – excluding KMX75 Series

Modification to Gearbox Cover & Spigot

Models affected: KMX5 - KMA5 - KMX6 - KMX7 - KMX8 - KMX9 Series

January 2016

From **15S52** the Gearbox Cover outlet bearing was modified, increasing the outer diameter from 20mm to 21mm. The Spigot was also modified to fit.

Original Parts: KW710639 & KW710637 are no longer available.

On models produced prior to 15S52, modified parts KW716688 & KW716689 must be fitted together.

KW710639 - original Cover

KW716688 - modified Cover

| Part          | Outside<br>Dia. (mm)        |
|---------------|-----------------------------|
| Spigot after  | 21.22                       |
| modification  | (20.10 before modification) |
| Bearing after | 21.00                       |
| modification  | (20.00 before modification) |