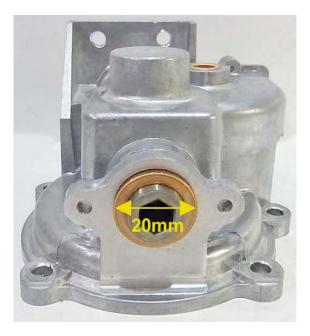

## **kMix Kitchen Machines** – excluding KMX75 Series

Modification to Gearbox Cover & Spigot

Models affected: KMX5 - KMA5 - KMX6 - KMX7 - KMX8 - KMX9 Series

January 2016

From **15S52** the Gearbox Cover outlet bearing was modified, increasing the outer diameter from 20mm to 21mm. The Spigot was also modified to fit.

Original Parts: KW710639 & KW710637 are no longer available.

On models produced prior to 15S52, modified parts KW716688 & KW716689 must be fitted together.

KW710639 - original Cover

KW716688 - modified Cover

| Part          | Outside<br>Dia. (mm)        |
|---------------|-----------------------------|
| Spigot after  | 21.22                       |
| modification  | (20.10 before modification) |
| Bearing after | 21.00                       |
| modification  | (20.00 before modification) |