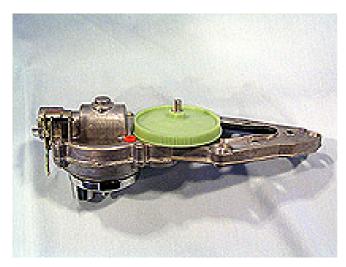

**Old Planet Hub KW711656** 

New Planet Hub KW715264

The new planet hub <u>CAN</u> be retrofit to older machines without the need to change the preexisting gearbox.

The gearbox has also been modified to further improve performance and stability. This part can also be retrofit to older models.

Old Gearbox assembly KW711655

New Gearbox assembly KW715259

The older parts KW711656 and KW711655 will still be available until the stock is exhausted.