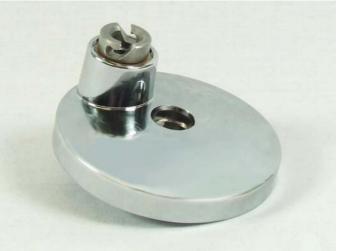

Due to an increase in the number of customer with reported tool jams, the planet hub has been modified to expose the bayonet fixing more and make it easier for the customer to locate the tool they are using.

**Old Planet Hub KW711656** 

New Planet Hub KW715264

The new planet hub <u>CAN</u> be retrofit to older machines without the need to change the preexisting gearbox.

The gearbox has also been modified to further improve performance and stability. This part can also be retrofit to older models.