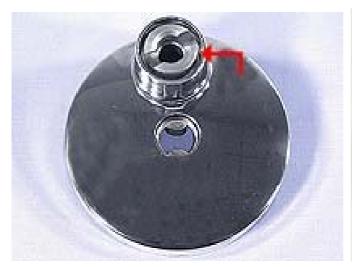

Due to an increase in the number of customer with reported tool jams, the planet hub has been modified to expose the bayonet fixing more and make it easier for the customer to locate the tool they are using.

**Old Planet Hub KW711656** 

New Planet Hub KW715264

The new planet hub <u>CAN</u> be retrofit to older machines without the need to change the preexisting gearbox.

The gearbox has also been modified to further improve performance and stability. This part can also be retrofit to older models.