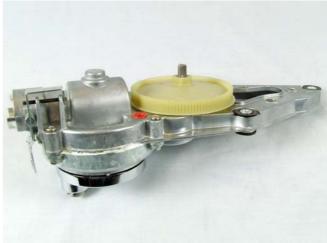

**Old Planet Hub KW711656** 

New Planet Hub KW715264

The new planet hub <u>CAN</u> be retrofit to older machines without the need to change the preexisting gearbox.

The gearbox has also been modified to further improve performance and stability. This part can also be retrofit to older models.

Old Gearbox assembly KW711655

New Gearbox assembly KW715259

The older parts KW711656 and KW711655 will still be available until the stock is exhausted.